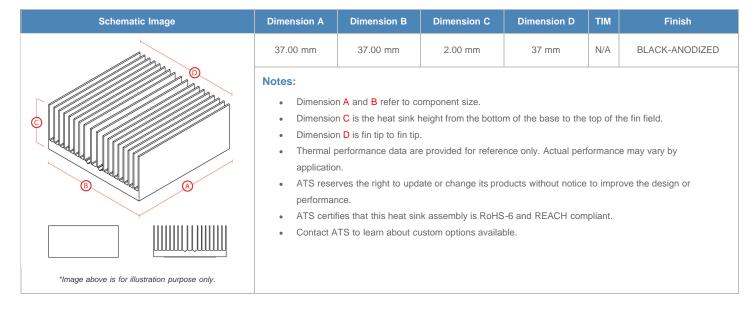

**

| AIR VELOCITY       |               | @200 LFM<br>1.0 M/S | @300 LFM<br>1.5 M/S | @400 LFM<br>2.0 M/S | @500 LFM<br>2.5 M/S | @600 LFM<br>3.0 M/S | @700 LFM<br>3.5 M/S | @800 LFM<br>4.0 M/S |
|--------------------|---------------|---------------------|---------------------|---------------------|---------------------|---------------------|---------------------|---------------------|
| THERMAL RESISTANCE | Unducted Flow | 25.39 °C/W          | 19.1 °C/W           | 14.4 °C/W           | 11.5 °C/W           | 9.7 °C/W            | 8.5 °C/W            | 7.7 °C/W            |
|                    | Ducted Flow   | 6.5                 | 5.4                 | 4.8                 | 4.4                 | 4                   | 3.8                 | 3.6                 |

## **Product Detail**